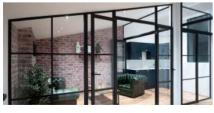

#### Introduction

ID30 Internal Door and fixed glazing system is the ideal product for creating bespoke glazed interior partitions, dividers or walls of glass, which separate spaces whilst maintaining optimum levels of natural light and an open-plan living aesthetic.

ID30 can be utilised to create fixed glazed screens, with a range of inset door options for easy access between spaces. Utilising one door profile across the suite allows for the creation of hinged, pivot, sliding and bi-folding configurations thus allowing for design-continuity across your project with the ultimate functionality. ID30 offers the ideal solution for creating separation between kitchen, living and dining areas where a heritage or contemporary aesthetic is required and the system excels in partition offices, studios or entrances in commercial applications.