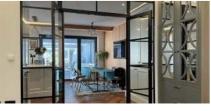

#### Introduction

ID30 Internal Door and fixed glazing system is the ideal product for creating bespoke glazed interior partitions, dividers or walls of glass, which separate spaces whilst maintaining optimum levels of natural light and an open-plan living aesthetic.

ID30 can be utilised to create fixed glazed screens, with a range of inset door options for easy access between spaces. Utilising one door profile across the suite allows for the creation of hinged, pivot, sliding and bi-folding configurations thus allowing for design-continuity across your project with the ultimate functionality. ID30 offers the ideal solution for creating separation between kitchen, living and dining areas where a heritage or contemporary aesthetic is required and the system excels in partition offices, studios or entrances in commercial applications.