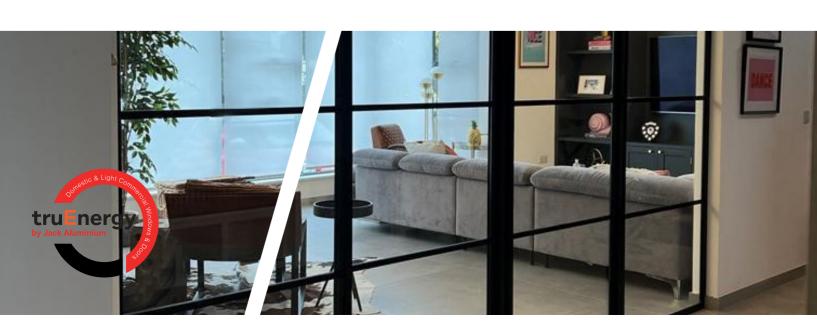

#### Introduction

ID30 Internal Door and fixed glazing system is the ideal product for creating bespoke glazed interior partitions, dividers or walls of glass, which separate spaces whilst maintaining optimum levels of natural light and an open-plan living aesthetic.

ID30 can be utilised to create fixed glazed screens, with a range of inset door options for easy access between spaces. Utilising one door profile across the suite allows for the creation of hinged, pivot, sliding and bi-folding configurations thus allowing for design-continuity across your project with the ultimate functionality. ID30 offers the ideal solution for creating separation between kitchen, living and dining areas where a heritage or contemporary aesthetic is required and the system excels in partition offices, studios or entrances in commercial applications.