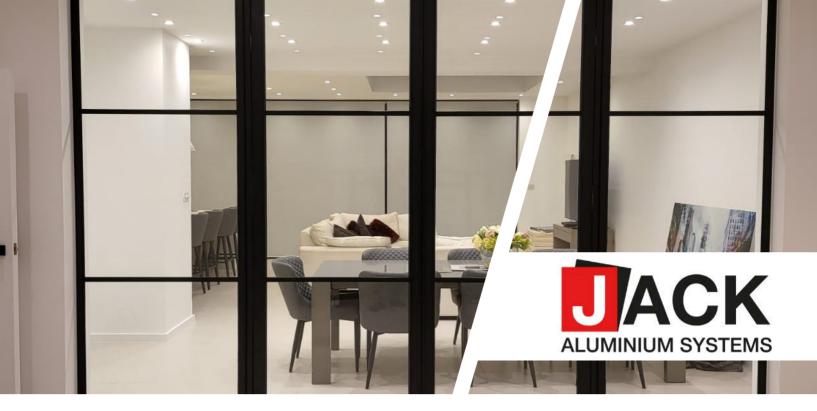

#### Introduction

ID30 Internal Door and fixed glazing system is the ideal product for creating bespoke glazed interior partitions, dividers or walls of glass, which separate spaces whilst maintaining optimum levels of natural light and an open-plan living aesthetic.

ID30 can be utilised to create fixed glazed screens, with a range of inset door options for easy access between spaces. Utilising one door profile across the suite allows for the creation of hinged, pivot, sliding and bi-folding configurations thus allowing for design-continuity across your project with the ultimate functionality. ID30 offers the ideal solution for creating separation between kitchen, living and dining areas where a heritage or contemporary aesthetic is required and the system excels in partition offices, studios or entrances in commercial applications.