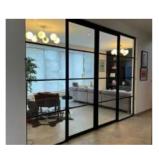

#### Introduction

ID30 Internal Door and fixed glazing system is the ideal product for creating bespoke glazed interior partitions, dividers or walls of glass, which separate spaces whilst maintaining optimum levels of natural light and an open-plan living aesthetic.

ID30 can be utilised to create fixed glazed screens, with a range of inset door options for easy access between spaces. Utilising one door profile across the suite allows for the creation of hinged, pivot, sliding and bi-folding configurations thus allowing for design-continuity across your project with the ultimate functionality. ID30 offers the ideal solution for creating separation between kitchen, living and dining areas where a heritage or contemporary aesthetic is required and the system excels in partition offices, studios or entrances in commercial applications.