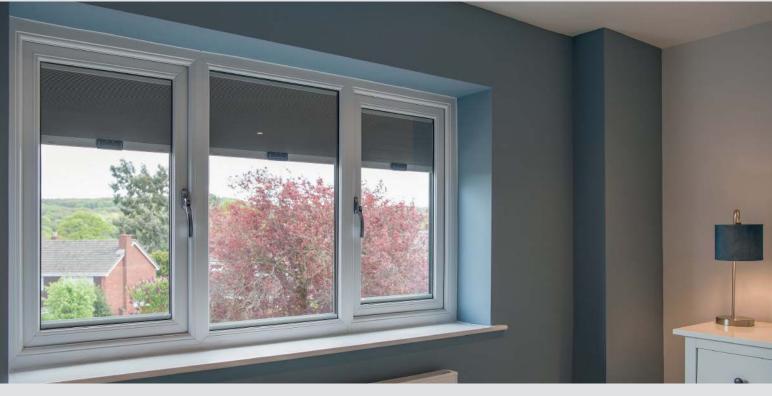

The Uni-Blinds<sup>®</sup> pleated blackout system with Screenline<sup>®</sup> inside provides the dependable solution. Encapsulated completely within the double glazed unit, this integral blind prevents light transmission through an advanced blind fabric, as well as light 'bleed' around the edges and cords. The fabric has a high thermal resistance too which means it will help to keep a room cool in summer months.

This makes the pleated blackout blind perfect for bedrooms, nurseries, home cinema rooms and any room where unwanted light is a nuisance. It is also ideal for commercial applications, such as laboratories, museums or teaching facilities where too much light pollution can result in costly consequences.