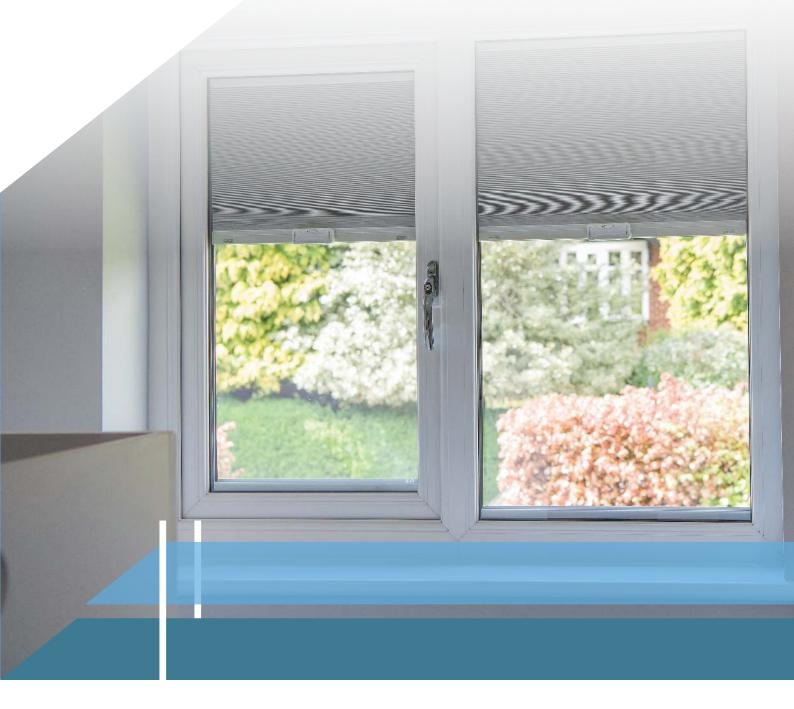

The Uni-Blinds<sup>®</sup> pleated blackout system with Screenline<sup>®</sup> inside provides the dependable solution. Encapsulated completely within the double glazed unit, this integral blind prevents light transmission through an advanced blind fabric, as well as light 'bleed' around the edges and cords. The fabric has a high thermal resistance too which means it will help to keep a room cool in summer months.

This makes the pleated blackout blind perfect for bedrooms, nurseries, home cinema rooms and any room where unwanted light is a nuisance. It is also ideal for commercial applications, such as laboratories, museums or teaching facilities where too much light pollution can result in costly consequences.