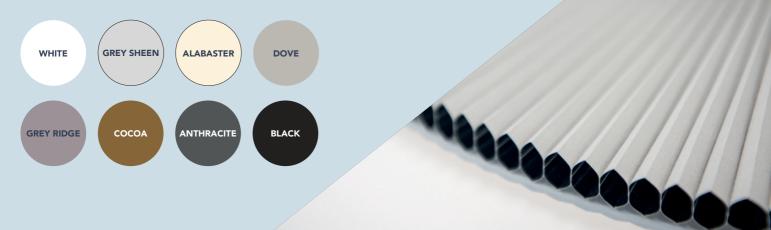

# ADD A SPLASH OF COLOUR

The beauty of Uni-Blinds® pleated blackout blinds with Screenline® inside is that the blind doesn't have to be black. You can choose from a range of colours to match your décor whatever your style.

#### **SLAT COLOUR**

Innovation comes built-in