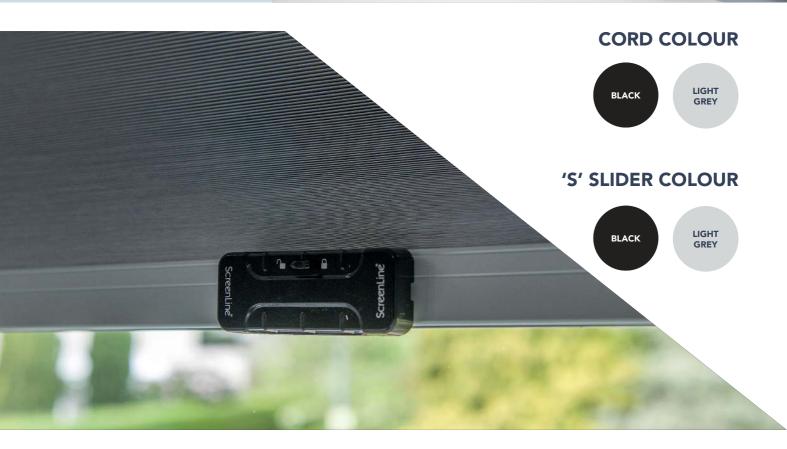

## HOW TO OPERATE PLEATED BLACKOUT SYSTEM

CORD CONTROL

External Controller protected with **SANITIZED®** 