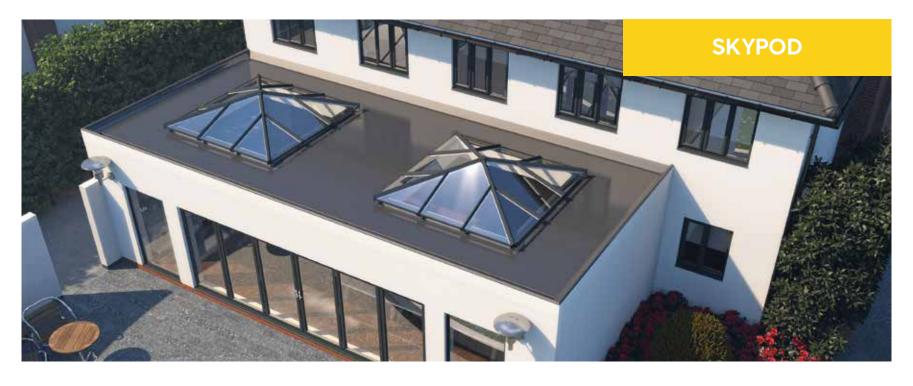

# Styles to suit every home

A Skypod to suit you

Skypod is available in a wide range of sizes and styles, so you can create a lantern roof that complements the individuality of your home. Skypod is suitable for a wide range of projects such as flat-roofed extensions, orangeries, new builds,

kitchen diners and garage conversions. Go large to create an impressive feature on your flat roof – maximising the natural light in your room.

#### **Aspirational living spaces**

Go large to create an impressive feature on your flat roof – maximising the natural light in your room

#### Perfect for home extensions

Looking to extend? Make a stunning feature of a flat roof with Skypod.