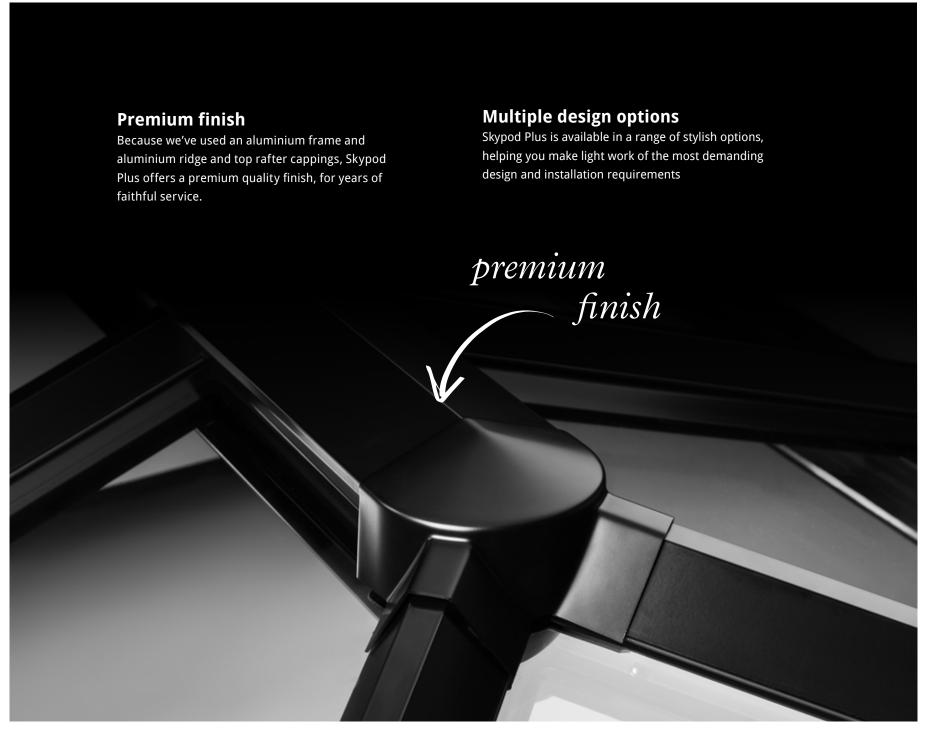

# The easy way to add more class to your glass roof

Introducing the Skypod Plus. Designed with a premium frame that looks great, is high quality and easy to install. Skypod Plus is available in black, white and grey.

Like the rest of the Skypod range, this sleek, modern lantern roof has been designed to meet the demands of design-conscious buyers. Style-savvy people who want to let more natural light into their flat roof extension or garage conversion, but also demand contemporary design that works in harmony with their living space.