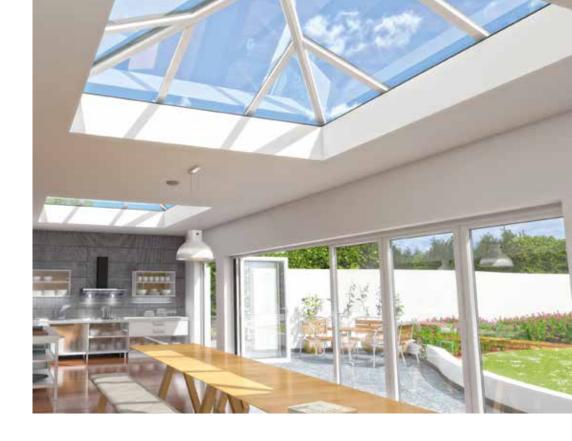

#### Living spaces with wow factor

Imagine creating a stylish new living space that's flooded with natural light. Imagine an inspiring contemporary design feature that will not only enhance your lifestyle but add value to your home too. Some would call it the 'wow' factor. We call it Skypod – an innovative pitched lantern roof range that's been created for today's style-conscious homeowner.

#### Enjoy larger glass areas

With its clean lines and sleek looks, a Skypod lantern roof will add real height and volume to your room.

And thanks to a no side rafter option, you can enjoy unimpeded views.

#### An energy efficient solution

Skypod can achieve exceptional U-values as low as 1.0\* – this helps minimise heat loss, meaning that you can save money on your heating bills.