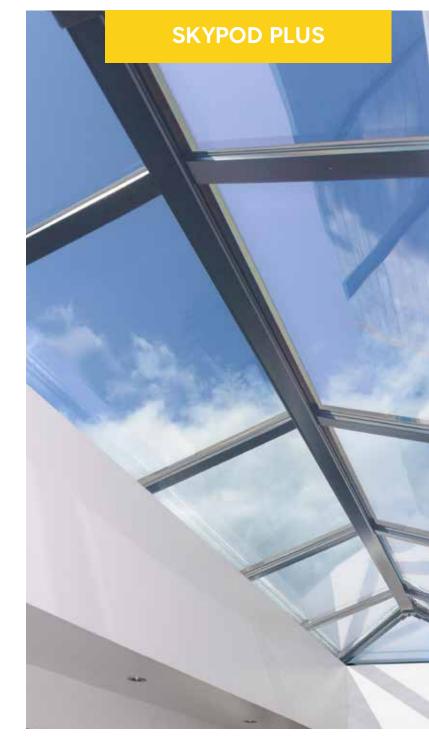

# The easy way to add more class to your glass roof

Introducing the Skypod Plus. Designed with a premium frame that looks great, is high quality and easy to install. Skypod Plus is available in black, white and grey.

Like the rest of the Skypod range, this sleek, modern lantern roof has been designed to meet the demands of design-conscious buyers. Style-savvy people who want to let more natural light into their flat roof extension or garage conversion, but also demand contemporary design that works in harmony with their living space.