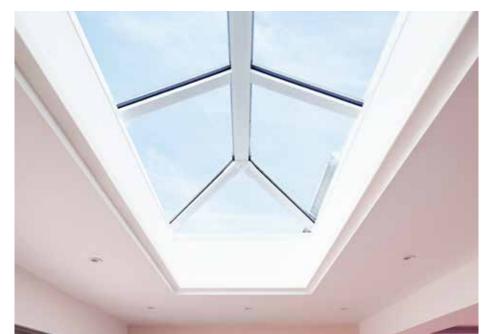

#### Enjoy larger glass areas

With its clean lines and sleek looks, a Skypod lantern roof will add real height and volume to your room.

And thanks to a no side rafter option, you can enjoy unimpeded views.