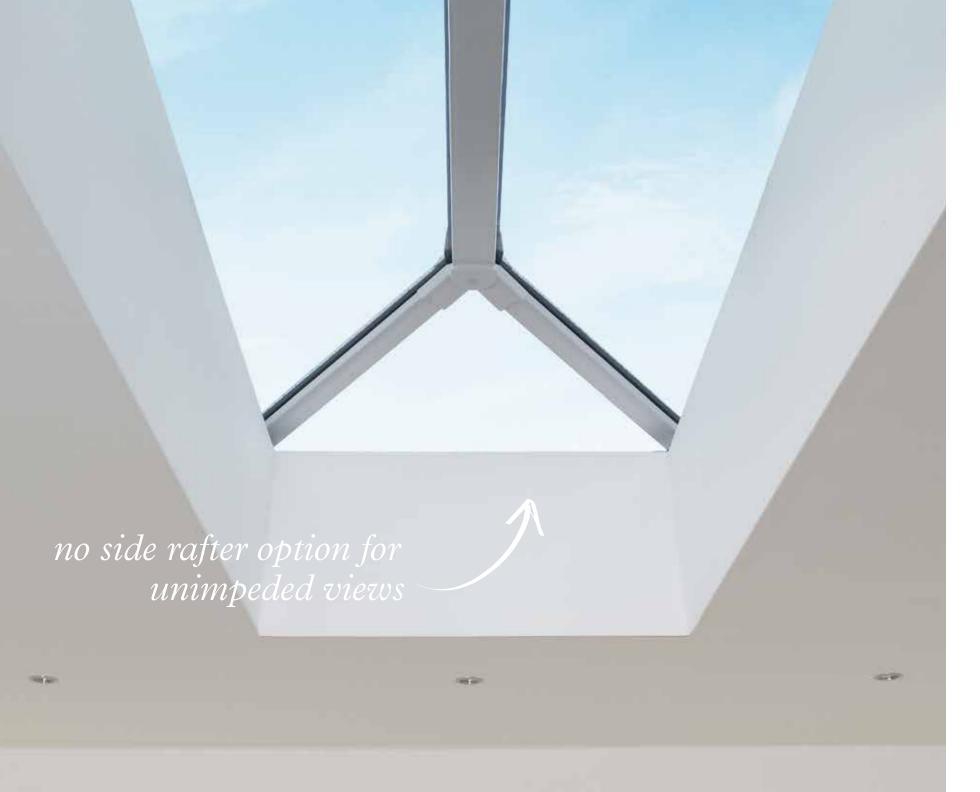

Skypod Lantern Roof in White with no side rafter

Skypod Lantern Roof in White

#### Enjoy larger glass areas

With its clean lines and sleek looks, a Skypod lantern roof will add real height and volume to your room.

And thanks to a no side rafter option, you can enjoy unimpeded views.