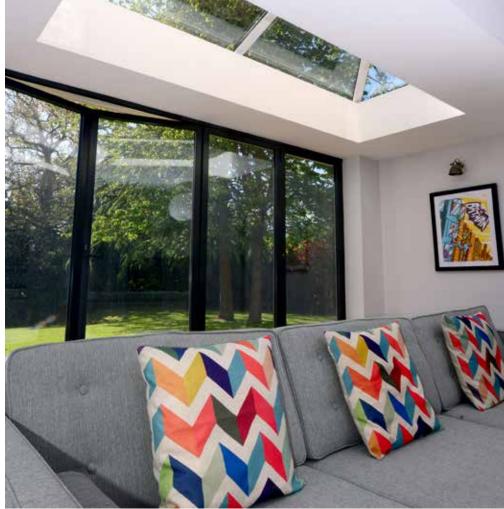

#### Enjoy larger glass areas

With its clean lines and sleek looks, a Skypod lantern roof will add real height and volume to your room.

And thanks to a no side rafter option, you can enjoy unimpeded views.