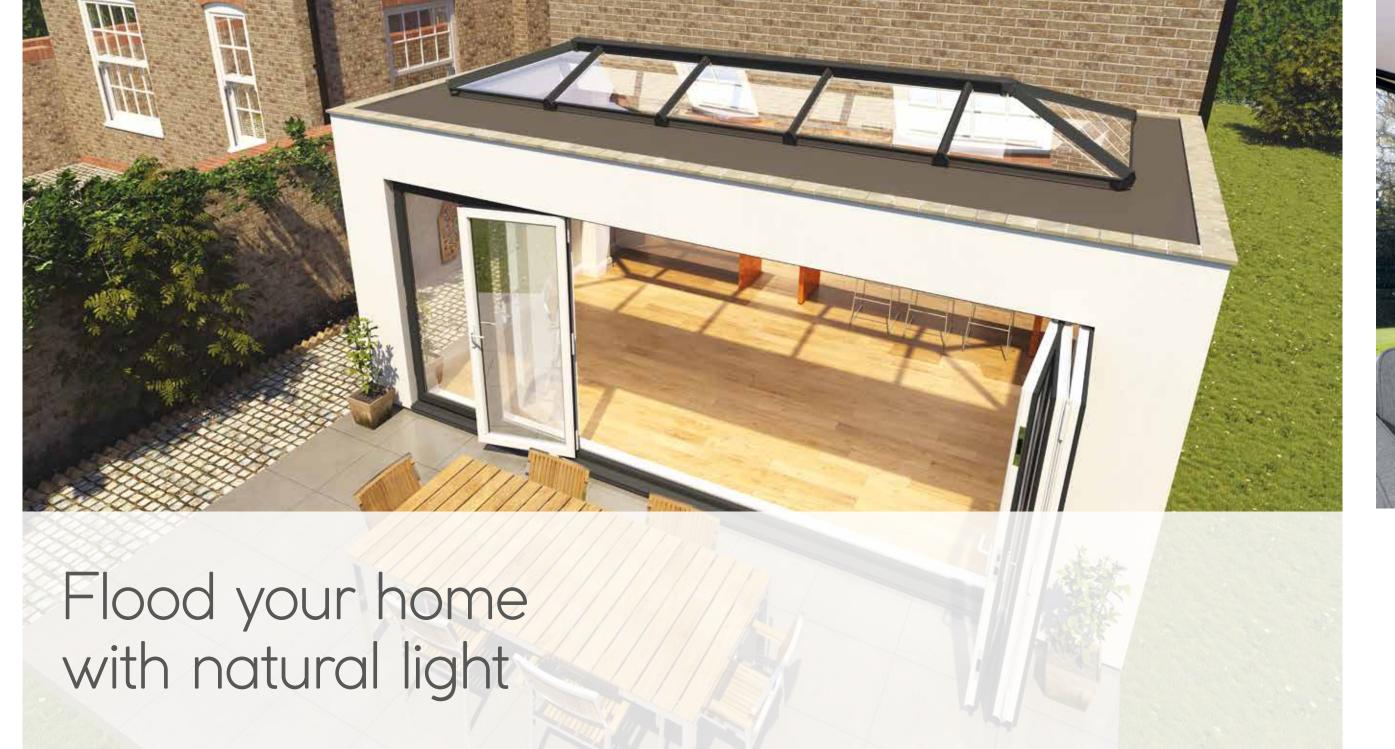

# Styles to suit every home

A Skypod to suit you

Skypod is available in a wide range of sizes and styles, so you can create a lantern roof that complements the individuality of your home. Skypod is suitable for a wide range of projects such as flat-roofed extensions, orangeries, new builds,

kitchen diners and garage conversions. Go large to create an impressive feature on your flat roof – maximising the natural light in your room.

#### **Aspirational living spaces**

Go large to create an impressive feature on your flat roof – maximising the natural light in your room

#### Perfect for home extensions

Looking to extend? Make a stunning feature of a flat roof with Skypod.