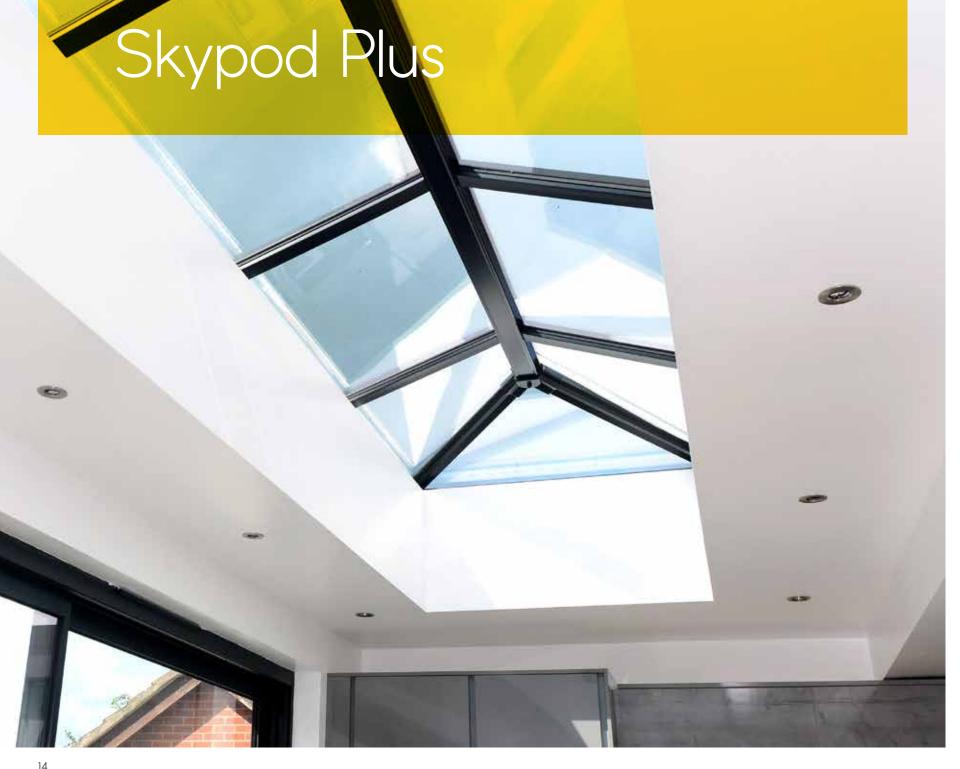

# The easy way to add more class to your glass roof

Introducing the Skypod Plus. Designed with a premium frame that looks great, is high quality and easy to install. Skypod Plus is available in black, white and grey.

Like the rest of the Skypod range, this sleek, modern lantern roof has been designed to meet the demands of design-conscious buyers. Style-savvy people who want to let more natural light into their flat roof extension or garage conversion, but also demand contemporary design that works in harmony with their living space.