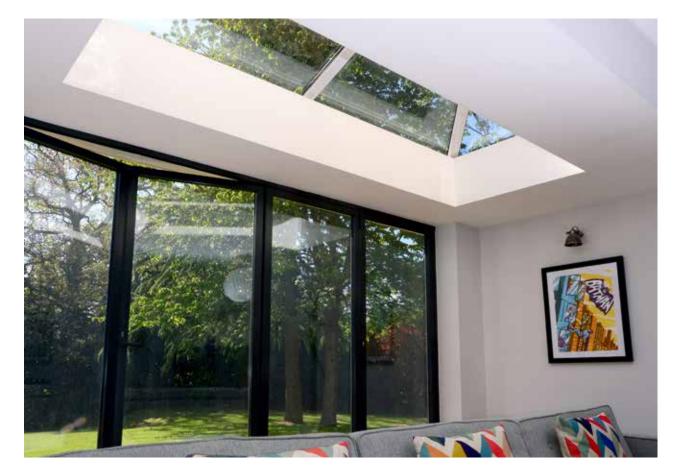

#### Enjoy larger glass areas

With its clean lines and sleek looks, a Skypod lantern roof will add real height and volume to your room.

And thanks to a no side rafter option, you can enjoy unimpeded views.