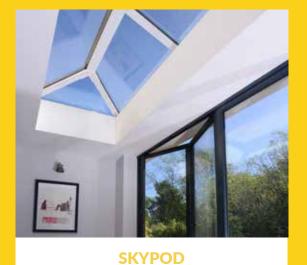

#### Choose your size and style

In the past, lantern roofs were the preserve of high-end properties. These were not only expensive, but the slightly 'industrial' design wasn't to everyone's taste. That's why we created Skypod. As well as offering outstanding looks, it costs less – and provides the perfect match for your existing PVC-U windows and doors.

Skypod Lantern Roof in White with no side rafter

Skypod Lantern Roof in White

#### Enjoy larger glass areas

With its clean lines and sleek looks, a Skypod lantern roof will add real height and volume to your room.

And thanks to a no side rafter option, you can enjoy unimpeded views.