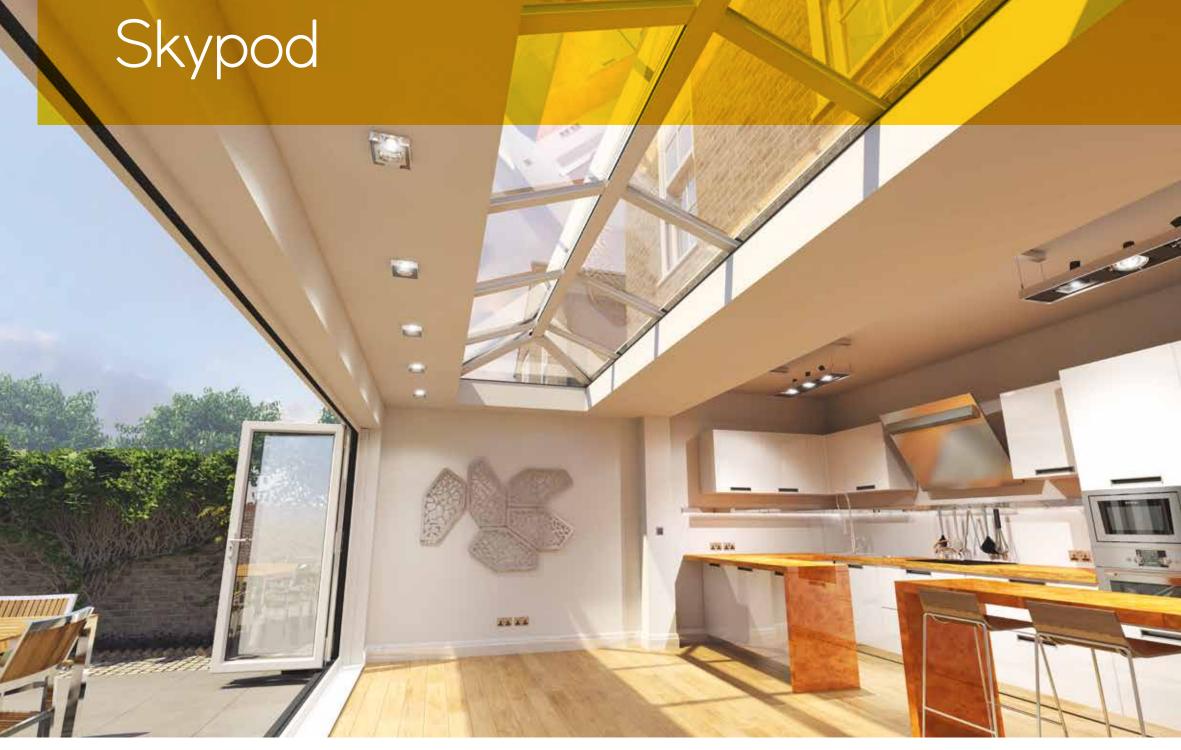

#### Living spaces with wow factor

Imagine creating a stylish new living space that's flooded with natural light. Imagine an inspiring contemporary design feature that will not only enhance your lifestyle but add value to your home too. Some would call it the 'wow' factor. We call it Skypod – an innovative pitched lantern roof range that's been created for today's style-conscious homeowner.

#### Enjoy larger glass areas

With its clean lines and sleek looks, a Skypod lantern roof will add real height and volume to your room.

And thanks to a no side rafter option, you can enjoy unimpeded views.