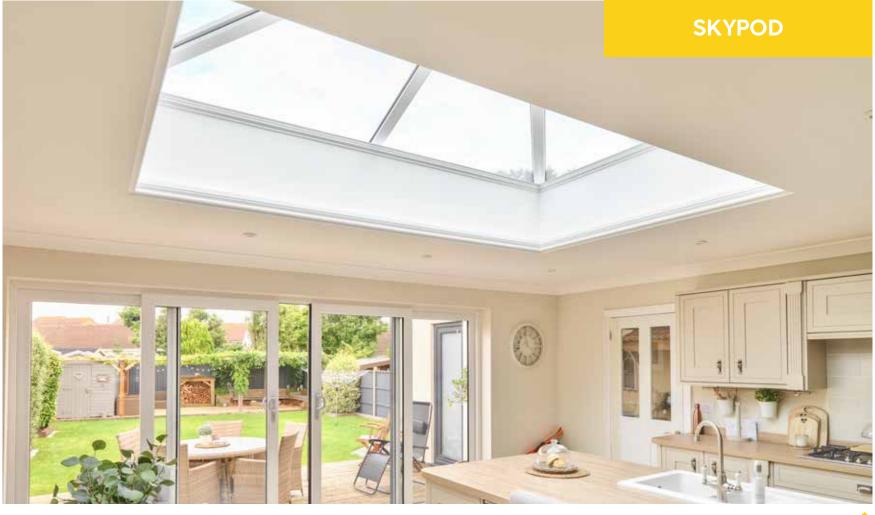

#### Living spaces with wow factor

Imagine creating a stylish new living space that's flooded with natural light. Imagine an inspiring contemporary design feature that will not only enhance your lifestyle but add value to your home too. Some would call it the 'wow' factor. We call it Skypod – an innovative pitched lantern roof range that's been created for today's style-conscious homeowner.

#### Enjoy larger glass areas

With its clean lines and sleek looks, a Skypod lantern roof will add real height and volume to your room.

And thanks to a no side rafter option, you can enjoy unimpeded views.

#### An energy efficient solution

Skypod can achieve exceptional U-values as low as 1.0\* – this helps minimise heat loss, meaning that you can save money on your heating bills.