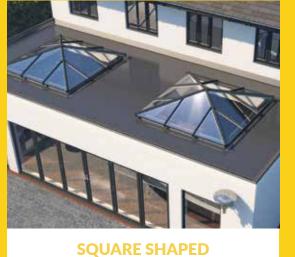

# A perfect square

#### Whatever the size, Skypod squares up

Whether you're looking for a small rooflight or large gazebo-style lantern roof, there's a solution for you. Our new dedicated frame system means that rafter bars line-up perfectly, whatever the size.

#### Perfect for home extensions

Looking to extend? Make a stunning feature of a flat roof with Skypod.