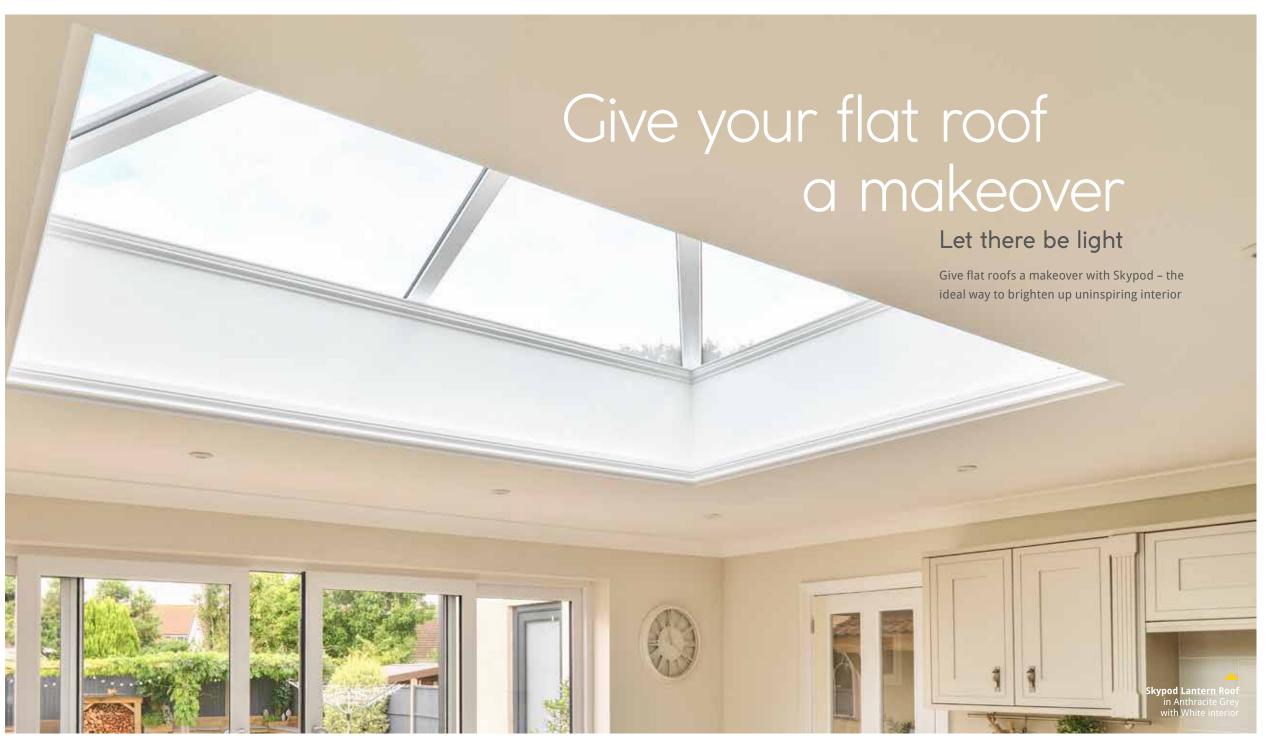

#### Choose your size and style

In the past, lantern roofs were the preserve of high-end properties. These were not only expensive, but the slightly 'industrial' design wasn't to everyone's taste. That's why we created Skypod. As well as offering outstanding looks, it costs less – and provides the perfect match for your existing PVC-U windows and doors.

Skypod Lantern Roof in White with no side rafter

Skypod Lantern Roof in White