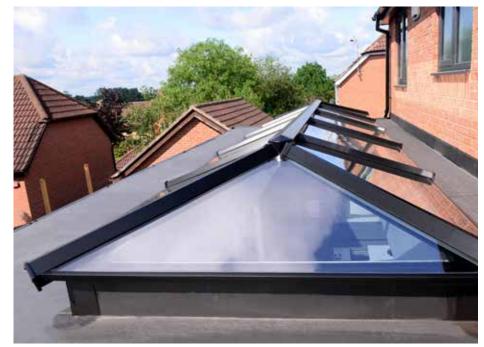

# Styles to suit every home

A Skypod to suit you

Skypod is available in a wide range of sizes and styles, so you can create a lantern roof that complements the individuality of your home. Skypod is suitable for a wide range of projects such as flat-roofed extensions, orangeries, new builds,

kitchen diners and garage conversions. Go large to create an impressive feature on your flat roof – maximising the natural light in your room.

#### **Aspirational living spaces**

Go large to create an impressive feature on your flat roof – maximising the natural light in your room