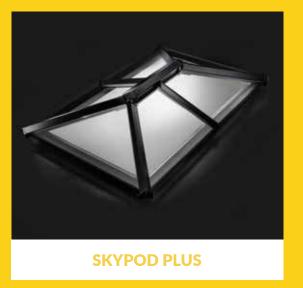

# The easy way to add more class to your glass roof

Introducing the Skypod Plus. Designed with a premium frame that looks great, is high quality and easy to install. Skypod Plus is available in black, white and grey.

Like the rest of the Skypod range, this sleek, modern lantern roof has been designed to meet the demands of design-conscious buyers. Style-savvy people who want to let more natural light into their flat roof extension or garage conversion, but also demand contemporary design that works in harmony with their living space.