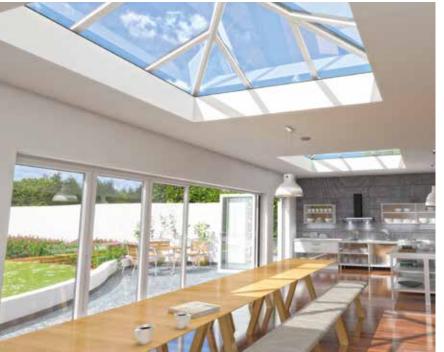

#### Choose your size and style

In the past, lantern roofs were the preserve of high-end properties. These were not only expensive, but the slightly 'industrial' design wasn't to everyone's taste. That's why we created Skypod. As well as offering outstanding looks, it costs less – and provides the perfect match for your existing PVC-U windows and doors.

Skypod Lantern Roof in White with no side rafter

Skypod Lantern Roof in White