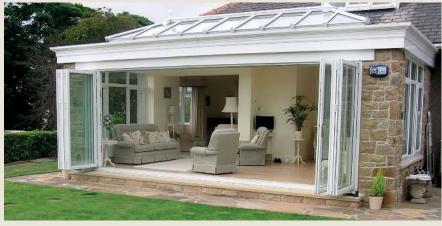

## Bi-Fold Doors

with the Network VEKA difference...

Bi-Folding Doors are a contemporary way to transform your home and create stunning, light-filled living areas.

Bring the outside in with Bi-Fold Doors from your local Network VEKA member. You can blur the lines between where your home ends and your garden begins, to create a unique living space that is as versatile as it is beautiful.

Bi-Fold Doors can fill the full width of your property or conservatory for a stunning alternative to traditional patio doors and can be installed so that the doors sit inside or outside the property when folded back.

Panoramic Bi-Fold Doors are perfect for all seasons: keep them closed in winter and watch rain and snowstorms from the warmth and comfort of your home. In spring and summer, cast them wide open for days of 'al fresco' living.