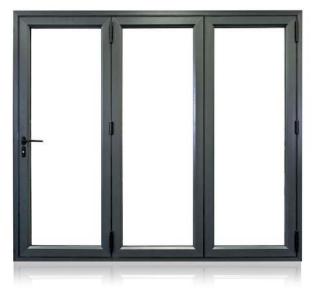

## Bi-Fold Doors

with the Network VEKA difference...

Bi-Folding Doors are a contemporary way to transform your home and create stunning, light-filled living areas.

Bring the outside in with Bi-Fold Doors from your local Network VEKA member. You can blur the lines between where your home ends and your garden begins, to create a unique living space that is as versatile as it is beautiful.

Ask your Network VEKA member for advice on the correct configuration for your home.

These energy-efficient doors 'concertina' back upon themselves to create a stunning entranceway that lets the best of the outdoors in. Simple to operate, the doors glide easily and lock securely.

Panoramic Bi-Fold Doors are perfect for all seasons: keep them closed in winter and watch rain and snowstorms from the warmth and comfort of your home. In spring and summer, cast them wide open for days of 'al fresco' living.