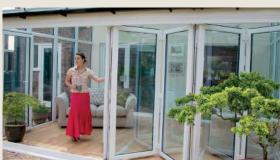

Bi-Fold Doors can fill the full width of your property or conservatory for a stunning alternative to traditional patio doors and can be installed so that the doors sit inside or outside the property when folded back.

Bi-Fold Doors are available in a number of configurations. We'll be happy to advise you on the best options for your home, and answer any questions you might have about this versatile door system.