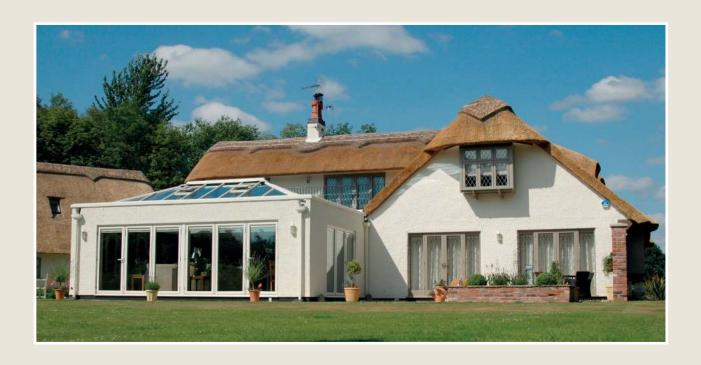

## Bi-Fold Doors

with the Network VEKA difference...

Bi-Folding Doors are a contemporary way to transform your home and create stunning, light-filled living areas.

Bring the outside in with Bi-Fold Doors from your local Network VEKA member. You can blur the lines between where your home ends and your garden begins, to create a unique living space that is as versatile as it is beautiful.

Bi-Fold Doors can fill the full width of your property or conservatory for a stunning alternative to traditional patio doors and can be installed so that the doors sit inside or outside the property when folded back.